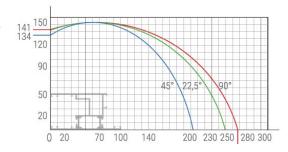

## **METEOR - 1 420**

Automatic Cutting Machine with Rising Blade Ø 420 mm

Used for cutting processes of aluminum, plastic and wooden profiles.

- Hydro-Pneumatic cutting process
- Secure cutting by the cover equipped with a safety sensor
- Cutting speed adjustment based on the profile
- Cutting at any desired angle between -45° and +45°
- Cutting at 0°, 15°, 22.5°, 30°, 45° right and left fixed angles
- Increase in cutting capacity with mobile miter
- Pneumatic vertical and horizontal clamps